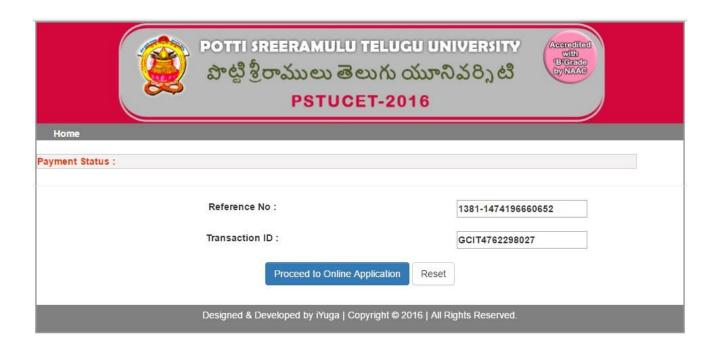

## Applicant can choose Options to pay the Application Fee through Debit/Credit/Net banking

Or

If Already Paid verify with reference and Transaction details

To

Fill/Edit Your Application

Note: Please Note down the Reference No and Transaction Id

for Further Communication

Note: Please Note down the Reference No and Transaction Id

For Further Communication