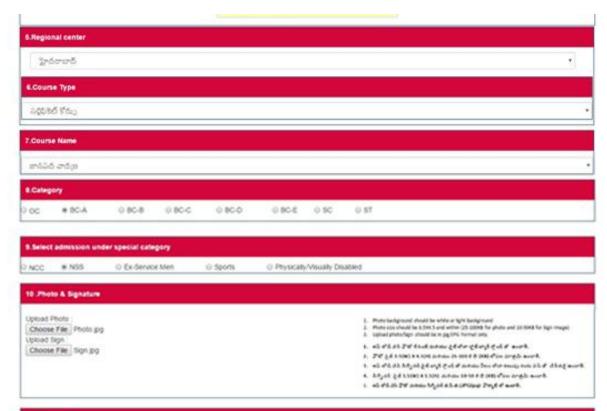

### **Apply Online**

(Read the User Guide thoroughly before filling the application) "indicates mandatory fields

|                                                         | protection of the HVVV                                     | U.S. I I MEXAGENERATION                                                                                             | 1000                            |                                                          |                                      |  |
|---------------------------------------------------------|------------------------------------------------------------|---------------------------------------------------------------------------------------------------------------------|---------------------------------|----------------------------------------------------------|--------------------------------------|--|
| Candidate's Full Name<br>Mother's Name<br>Father's Name |                                                            | me RAJA RATHI                                                                                                       | NAM                             |                                                          |                                      |  |
|                                                         |                                                            | LACHCHAMI                                                                                                           | DURGADU                         |                                                          |                                      |  |
|                                                         |                                                            | DURGADU                                                                                                             |                                 |                                                          |                                      |  |
|                                                         | Date of Bi                                                 | rth 2008-05-08                                                                                                      |                                 |                                                          |                                      |  |
|                                                         | Geno                                                       | ser * Male                                                                                                          | © Female                        | Others                                                   |                                      |  |
|                                                         | Date of Bi                                                 | 2008-05-08                                                                                                          |                                 |                                                          |                                      |  |
|                                                         | Gen                                                        | der * Male                                                                                                          | © Female                        | © Others                                                 |                                      |  |
| Whether the candi                                       | date is studying/has studied                               | any course in this U                                                                                                | niversity. If yes, give detail  | 5                                                        |                                      |  |
| No. Course h                                            | 4ame                                                       | Roll No                                                                                                             | Year, Mo                        | onth of pass (YYYY/MM)                                   | Percentage of Marks                  |  |
| TELUN                                                   | IVCOURSE1                                                  | 12234                                                                                                               | 2006/1                          | 2                                                        | 55                                   |  |
| 2 TELUN                                                 | IVCOURSE2                                                  | 2234                                                                                                                | 2004/1                          | 11                                                       | 68                                   |  |
| No. Course Na                                           |                                                            | the<br>University                                                                                                   | Year, Month of<br>pass(YYYY/MM) | Medium                                                   | Percentage of Marks                  |  |
| No. Course Na                                           |                                                            |                                                                                                                     |                                 | Medium                                                   | Percentage of Marks                  |  |
| 1 INTER                                                 | NARAY                                                      | ANA                                                                                                                 | 2000/12                         | TELUGU                                                   | 77                                   |  |
|                                                         |                                                            |                                                                                                                     |                                 |                                                          |                                      |  |
| всом                                                    | CHAITA                                                     | MYA                                                                                                                 | 2001/03                         | ENGLISH                                                  | 99                                   |  |
|                                                         | CHAITA                                                     |                                                                                                                     | 2001/03                         | ENGLISH                                                  | 99                                   |  |
| MA                                                      | BHASK                                                      |                                                                                                                     |                                 |                                                          |                                      |  |
| MA                                                      | BHASK                                                      |                                                                                                                     | 2002/12                         | UROU                                                     |                                      |  |
| MA                                                      | BHASK                                                      | ARA<br>Corresponder                                                                                                 | 2002/12<br>nce Address          | UROU                                                     | 56<br>Address ≪ Same as Corresponden |  |
|                                                         | BHASK<br>ddress                                            | Corresponder                                                                                                        | 2002/12<br>nce Address          | URDU                                                     | 56<br>Address ≪ Same as Corresponden |  |
| MA                                                      | ddress House No.(or) (                                     | Corresponder Cro 1-1-11, SELF                                                                                       | 2002/12<br>nce Address          | Permanent                                                | 56<br>Address ≪ Same as Corresponden |  |
| MA                                                      | House No.(or) ( Street-Locality/Villa                      | Corresponder Cro 1-1-11, SELF Ige STREET City MANDAL AA                                                             | 2002/12 nce Address             | Permanent 1-1-11, SE STREET                              | Address ≪ Same as Corresponden       |  |
| MA                                                      | House No.(or) ( StreetiLocality/Villa Mandal/Town/C        | Corresponder Cio 1-1-11, SELF Ige STREET INV MANDAL AA                                                              | 2002/12 nce Address             | Permanent 1-1-11, SE STREET MANOAL                       | Address ≪ Same as Corresponden       |  |
| MA                                                      | House No.(or) of Street/Locality/Villa Mandal/Town/O Distr | Corresponder Cro 1-1-11, SELF Inge STREET MANDAL AA                                                                 | 2002/12 nce Address             | Permanent  1-1-11, SE  STREET  MANDAL  DISTRICT          | Address & Same as Corresponden       |  |
| MA                                                      | House No.(or) of Street/Locality/Villa Mandal/Town/O Distr | Corresponder  Cro 1-1-11, SELF  Ige STREET  MANDAL AA  rict DISTRICT A  rict 2054521  TELANGANA                     | 2002/12 nce Address             | Permanent  1-1-11, SE  STREET  MANDAL  DISTRICT  2054521 | Address & Same as Corresponden       |  |
| MA                                                      | House No.(or) of StreetiLocality/Villa Mandai/Town/O Distr | Corresponder  Cro 1-1-11. SELF  Ige STREET  INV MANDAL AA  rict DISTRICT A  Ide 2054521  TELANGANI  110) 9966775305 | 2002/12 nce Address             | Permanent  1-1-11, SE  STREET  MANDAL  DISTRICT  2054521 | Address & Same as Corresponden       |  |