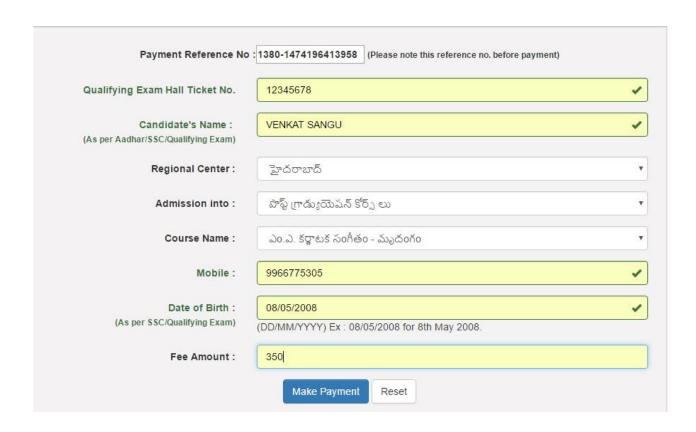

#### Pay Your Online Payment

Proceed to pay Fee through Payment Gateway Using Creditcard/Debitcard

Note down the Payment Reference ID before payment process.

After payment "Transaction Id." will appear on the screen. Note down the "Transaction Id." Reference ID and Transaction ID are both important for future references for communication

If Already Paid Verify Your Payment

Proceed to Verify and fill Application Form online if already paid through Debid/Creditcards

· Click on above buttton if you are unable to fill the application form after obtaining Transaction ID from Bank

## Applicant can choose Options to pay the Application Fee through Debit/Credit/Net banking

Or

If Already Paid verify with reference and Transaction details

To

Fill/Edit Your Application

Note: Please Note down the Reference No and Transaction Id

for Further Communication

Note: Please Note down the Reference No and Transaction Id

For Further Communication