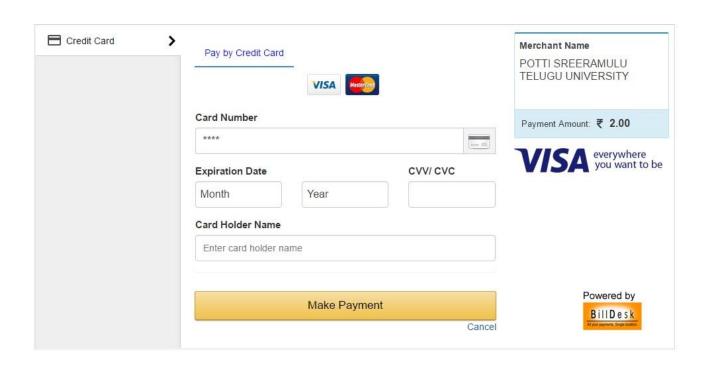

#### Pay Your Online Payment

Proceed to pay Fee through Payment Gateway Using Creditcard/Debitcard

Note down the Payment Reference ID before payment process.

After payment "Transaction Id." will appear on the screen. Note down the "Transaction Id." Reference ID and Transaction ID are both important for future references for communication

If Already Paid Verify Your Payment

Proceed to Verify and fill Application Form online if already paid through Debid/Creditcards

· Click on above buttton if you are unable to fill the application form after obtaining Transaction ID from Bank

## Applicant can choose Options to pay the Application Fee through Debit/Credit/Net banking

Or

If Already Paid verify with reference and Transaction details

To

Fill/Edit Your Application

Note: Please Note down the Reference No and Transaction Id