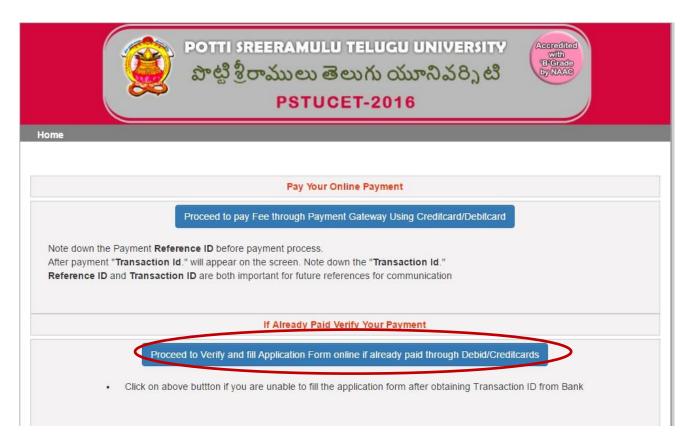

#### Pay Your Online Payment

Proceed to pay Fee through Payment Gateway Using Creditcard/Debitcard

Note down the Payment Reference ID before payment process.

After payment "Transaction Id." will appear on the screen. Note down the "Transaction Id." Reference ID and Transaction ID are both important for future references for communication

If Already Paid Verify Your Payment

Proceed to Verify and fill Application Form online if already paid through Debid/Creditcards

· Click on above buttton if you are unable to fill the application form after obtaining Transaction ID from Bank