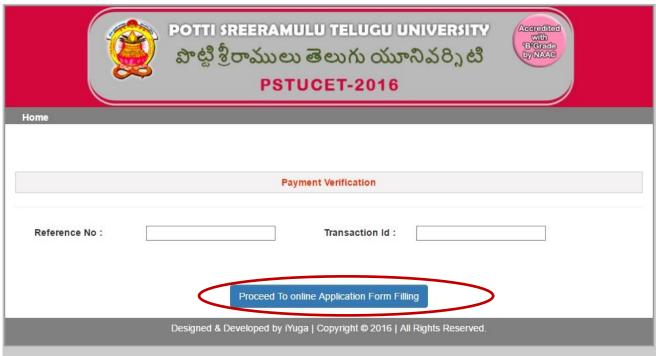

## Applicant can choose Options to pay the Application Fee through Debit/Credit/Net banking

Or

If Already Paid verify with reference and Transaction details

To

Fill/Edit Your Application

Note: Please Note down the Reference No and Transaction Id

for Further Communication

Note: Please Note down the Reference No and Transaction Id

For Further Communication